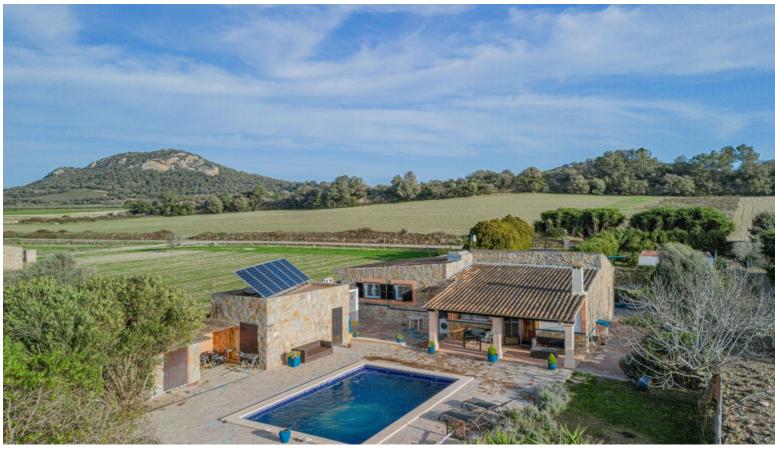

## 499.000€

4 BEDROOMS

1 BATHROOMS

190M<sup>2</sup>

www.lidonylidon.com

C/ MARTÍN DE TORRES, Nº 6, LOCAL 3, 03202 ELCHE ALICANTE SPAIN

This rustic chalet, located in a very quiet area on the outskirts of Sineu, is completely renovated to offer exceptional comfort. The large plot of land is home to a variety of fruit trees, adding a natural touch to the environment and also has its own pool with a salt system. Inside the chalet you will find a living room with a fireplace, perfect for your moments of relaxation, a large equipped kitchen and it also has 4 double bedrooms and a bathroom. It includes diesel central heating and electricity generated by efficient and semi-new solar panels. As an exceptional detail there is a large garage with two parking spaces. This chalet becomes a very attractive property for those looking for a cozy home in a quiet environment.