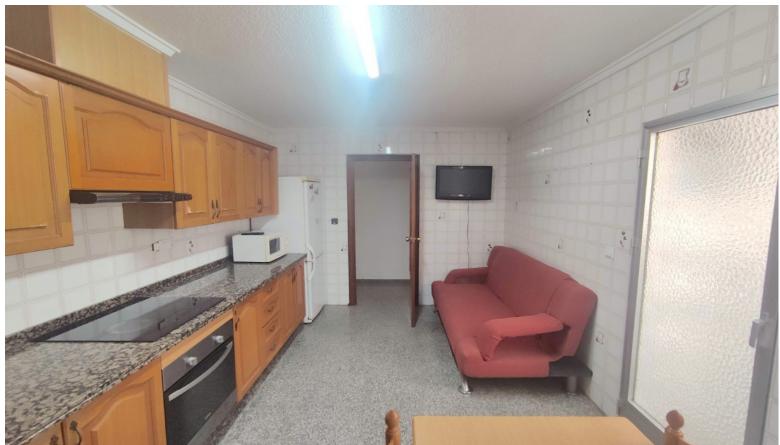

## 250€

3 BEDROOMS

1 BATHROOMS

www.lidonylidon.com

C/ MARTÍN DE TORRES, Nº 6, LOCAL 3, 03202 ELCHE ALICANTE SPAIN

Large shared apartment for students, 4 single use bedrooms (3 with bed of 135, 1 with bed of 90), all of them consist with desk table and chair of study, two interiors and two of them to facade with balcony and windows, floor of 120 square meters with elevator, West orientation, large kitchen with gallery, all electrical appliances and includes basic kitchenware. Bathroom and toilet. No garage. Fifth floor. Very close to Miguel Hernandez University. Surrounded by all kinds of services, cafes, banks, bars, bus stops, supermarkets, etc. -Three rooms with a master bed of 135: 210€, 225 -250€/month. -A room with a single bed of 90: 180€/month. Bills not included. Rental terms from 1 September to 31 July.