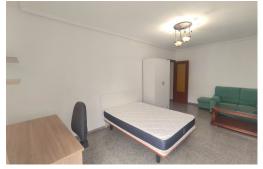

## 250€

3 BEDROOMS

1 BATHROOMS

www.lidonylidon.com

C/ MARTÍN DE TORRES, Nº 6, LOCAL 3, 03202 ELCHE ALICANTE SPAIN

Large shared apartment for students, 4 single use bedrooms (3 with bed of 135, 1 with bed of 90), all of them consist with desk table and chair of study, two interiors and two of them to facade with balcony and windows, floor of 120 square meters with elevator, West orientation, large kitchen with gallery, all electrical appliances and includes basic kitchenware. Bathroom and toilet. No garage. Fifth floor. Very close to Miguel Hernandez University. Surrounded by all kinds of services, cafes, banks, bars, bus stops, supermarkets, etc. -Three rooms with a master bed of 135: 210€, 225 -250€/month. -A room with a single bed of 90: 180€/month. Bills not included. Rental terms from 1 September to 31 July.