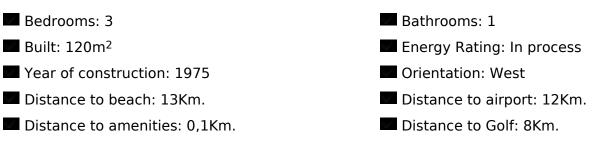

## 250€

3 BEDROOMS

1 BATHROOMS

www.lidonylidon.com

C/ MARTÍN DE TORRES, Nº 6, LOCAL 3, 03202 ELCHE ALICANTE SPAIN

Large shared apartment for students, 4 single use bedrooms (3 with bed of 135, 1 with bed of 90), all of them consist with desk table and chair of study, two interiors and two of them to facade with balcony and windows, floor of 120 square meters with elevator, West orientation, large kitchen with gallery, all electrical appliances and includes basic kitchenware. Bathroom and toilet. No garage. Fifth floor. Very close to Miguel Hernandez University. Surrounded by all kinds of services, cafes, banks, bars, bus stops, supermarkets, etc. -Three rooms with a master bed of 135: 210€, 225 -250€/month. -A room with a single bed of 90: 180€/month. Bills not included. Rental terms from 1 September to 31 July.