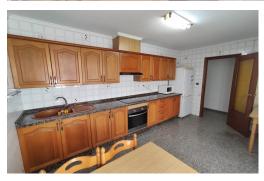

## 250€

3 BEDROOMS

1 BATHROOMS

www.lidonylidon.com

C/ MARTÍN DE TORRES, Nº 6, LOCAL 3, 03202 ELCHE ALICANTE SPAIN

Large shared apartment for students, 4 single use bedrooms (3 with bed of 135, 1 with bed of 90), all of them consist with desk table and chair of study, two interiors and two of them to facade with balcony and windows, floor of 120 square meters with elevator, West orientation, large kitchen with gallery, all electrical appliances and includes basic kitchenware. Bathroom and toilet. No garage. Fifth floor. Very close to Miguel Hernandez University. Surrounded by all kinds of services, cafes, banks, bars, bus stops, supermarkets, etc. -Three rooms with a master bed of 135: 210€, 225 -250€/month. -A room with a single bed of 90: 180€/month. Bills not included. Rental terms from 1 September to 31 July.