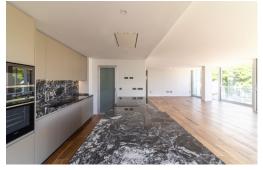

**IN PROCESS** 

(0034) 650 029 772

Spacious and bright apartment with two bedrooms and two bathrooms in the center of Elche. With its more than 150 m2 make this one of the most dreamed by all. All its orientation is to the Puente del Castillo, has a large living room attached to the kitchen, the kitchen all equipped with large brands of appliances. Its large viewpoints let pass a great light illuminating all its space.... Its sunscreens also protect the privacy of the entire floor. I nterior gallery with large spaces for washing machine, dryer and storage. Single room and courtesy bathroom in hallway; spacious master bedroom with en suite bathroom. LED lighting on the ceilings, porcelain floor, air conditioning hot/cold throughout the house by driving and zoning. The property has two large garage spaces, as common areas to highlight on the roof of the building is the communal pool and recreation that have great panoramic views of the river, bridges, castle an...