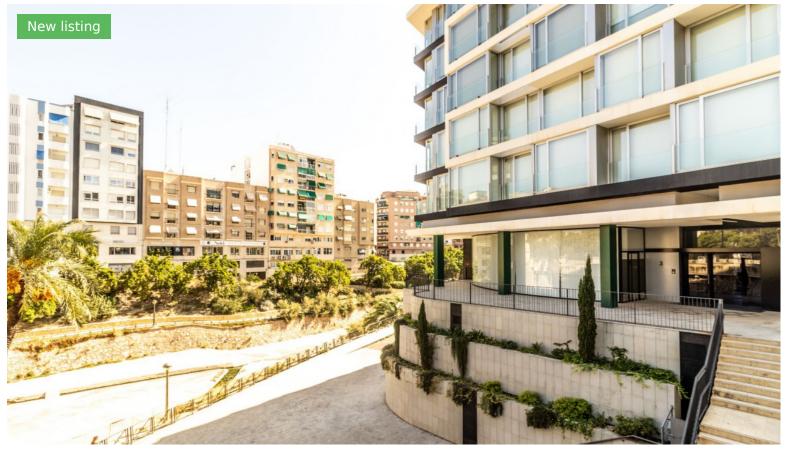

**IN PROCESS** 

(0034) 650 029 772

Spacious and bright apartment with two bedrooms and two bathrooms in the center of Elche. With its more than 150 m2 make this one of the most dreamed by all. All its orientation is to the Puente del Castillo, has a large living room attached to the kitchen, the kitchen all equipped with large brands of appliances. Its large viewpoints let pass a great light illuminating all its space.... Its sunscreens also protect the privacy of the entire floor. I nterior gallery with large spaces for washing machine, dryer and storage. Single room and courtesy bathroom in hallway; spacious master bedroom with en suite bathroom. LED lighting on the ceilings, porcelain floor, air conditioning hot/cold throughout the house by driving and zoning. The property has two large garage spaces, as common areas to highlight on the roof of the building is the communal pool and recreation that have great panoramic views of the river, bridges, castle an...