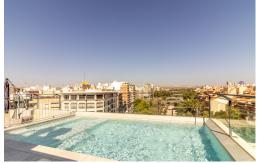

**IN PROCESS** 

(0034) 650 029 772

Spacious and bright apartment with two bedrooms and two bathrooms in the center of Elche. With its more than 150 m2 make this one of the most dreamed by all. All its orientation is to the Puente del Castillo, has a large living room attached to the kitchen, the kitchen all equipped with large brands of appliances. Its large viewpoints let pass a great light illuminating all its space.... Its sunscreens also protect the privacy of the entire floor. I nterior gallery with large spaces for washing machine, dryer and storage. Single room and courtesy bathroom in hallway; spacious master bedroom with en suite bathroom. LED lighting on the ceilings, porcelain floor, air conditioning hot/cold throughout the house by driving and zoning. The property has two large garage spaces, as common areas to highlight on the roof of the building is the communal pool and recreation that have great panoramic views of the river, bridges, castle an...