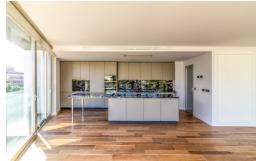

**IN PROCESS** 

(0034) 650 029 772

Spacious and bright apartment with two bedrooms and two bathrooms in the center of Elche. With its more than 150 m2 make this one of the most dreamed by all. All its orientation is to the Puente del Castillo, has a large living room attached to the kitchen, the kitchen all equipped with large brands of appliances. Its large viewpoints let pass a great light illuminating all its space.... Its sunscreens also protect the privacy of the entire floor. I nterior gallery with large spaces for washing machine, dryer and storage. Single room and courtesy bathroom in hallway; spacious master bedroom with en suite bathroom. LED lighting on the ceilings, porcelain floor, air conditioning hot/cold throughout the house by driving and zoning. The property has two large garage spaces, as common areas to highlight on the roof of the building is the communal pool and recreation that have great panoramic views of the river, bridges, castle an...