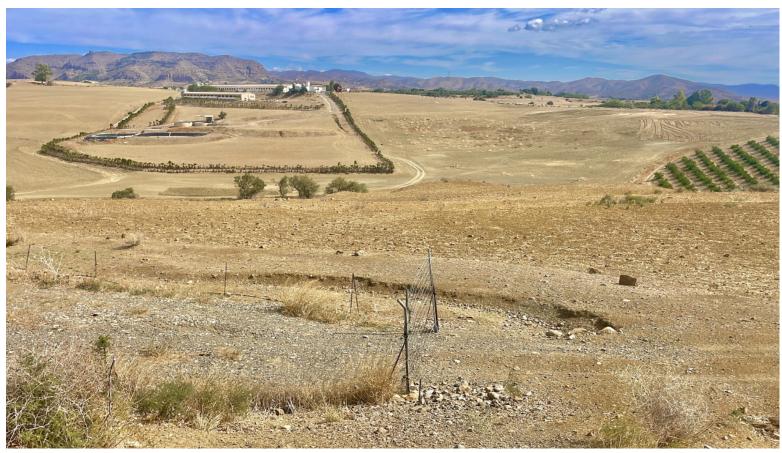

## 197.000€

0 BEDROOMS

0 BATHROOMS

**11.680M**<sup>2</sup>

www.lidonylidon.com

GREAT OPPORTUNITY IN CRTAMA, MLAGA!We present to you this large terraced rural agricultural land of 31,680 m2 and many possibilities to develop various agricultural and/or rural tourism activities.Located in the municipality of Crtama, in the Casapalma area on the La Loma lane, a unique enclave due to the majesty of the landscape and its easy access to the Mlaga-Pizarra highway, the Valle del Guadalhorce hospital and Mlaga Capital.It has access to water and electricity, can be segregated into 3 plots and allows the construction of an implement warehouse, including the possibility of housing for agricultural use. It is an ideal place to relax and enjoy outdoor life with wonderful panoramic views of the countryside, the mountains and the Guadalhorce valley.This land is a magnificent investment since the possibilities it contemplates are MULTIPLE through action plans that promote the development of rural tourism in the area and the preservation of t...