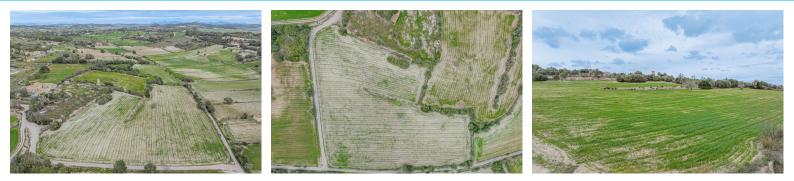

## 260.000€

0 BEDROOMS

0 BATHROOMS

СС 0М<sup>2</sup>

www.lidonylidon.com

C/ MARTÍN DE TORRES, Nº 6, LOCAL 3, 03202 ELCHE ALICANTE SPAIN

This rustic plot of 14,700m2, located 2 km from Lloret de Vistalegre and 3 km from Montuiri, offers a rectangular, flat and vegetation-free plot of land with south orientation and unobstructed views of the countryside. Although it does not have water or electricity on the plot, it is ideal for building an isolated single-family home with a pool. We have an architect to help with the project. This property offers a unique opportunity to create your dream home in a peaceful rural setting with stunning views.

## key features

Plot: 14.200m<sup>2</sup>

Energy Rating: In process