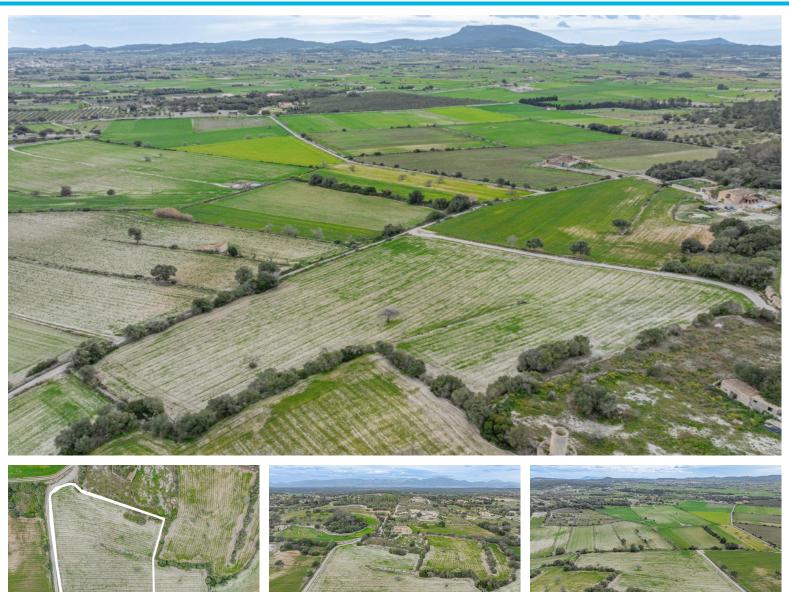

## 260.000€

0 BEDROOMS

0 BATHROOMS

СС 0М<sup>2</sup>

www.lidonylidon.com

C/ MARTÍN DE TORRES, Nº 6, LOCAL 3, 03202 ELCHE ALICANTE SPAIN

This rustic plot of 14,700m2, located 2 km from Lloret de Vistalegre and 3 km from Montuiri, offers a rectangular, flat and vegetation-free plot of land with south orientation and unobstructed views of the countryside. Although it does not have water or electricity on the plot, it is ideal for building an isolated single-family home with a pool. We have an architect to help with the project. This property offers a unique opportunity to create your dream home in a peaceful rural setting with stunning views.

## key features

Plot: 14.200m<sup>2</sup>

Energy Rating: In process