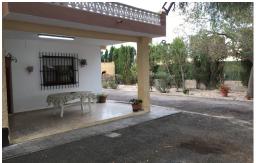

+ INFO

House in the field of Crevillente, the property features a 1.100m2 Arcela Account Outside: large shade trees over 25 years old, pool 8 mx 4 m with sewage, toilet and laundry pool, storage room, covered barbecue, garage 2 open vehicles, gardens, large porch, doors automatic access. opaque completely fenced plot which gives great privacy The property has 135 square meters built, 4 bedrooms, 1 bathroom, 1 large kitchen, 1 living room with fireplace, 1 living room with fireplace, furniture in all rooms, 2 double beds (no bedding), 1 single bed (without bedding). The house is well connected by car: 25 minutes Alicante, 25 minutes Beaches 20 minutes Ciudad Quesada, 20 minutes Airport 15 minutes shopping centers, 15 minutes Elche, 5 minutes motorway, 5 minutes town of Matola where you will find everything you need d...