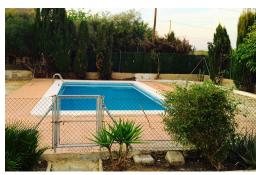

+ INFO

House in the field of Crevillente, the property features a 1.100m2 Arcela Account Outside: large shade trees over 25 years old, pool 8 mx 4 m with sewage, toilet and laundry pool, storage room, covered barbecue, garage 2 open vehicles, gardens, large porch, doors automatic access. opaque completely fenced plot which gives great privacy The property has 135 square meters built, 4 bedrooms, 1 bathroom, 1 large kitchen, 1 living room with fireplace, 1 living room with fireplace, furniture in all rooms, 2 double beds (no bedding), 1 single bed (without bedding). The house is well connected by car: 25 minutes Alicante, 25 minutes Beaches 20 minutes Ciudad Quesada, 20 minutes Airport 15 minutes shopping centers, 15 minutes Elche, 5 minutes motorway, 5 minutes town of Matola where you will find everything you need d...