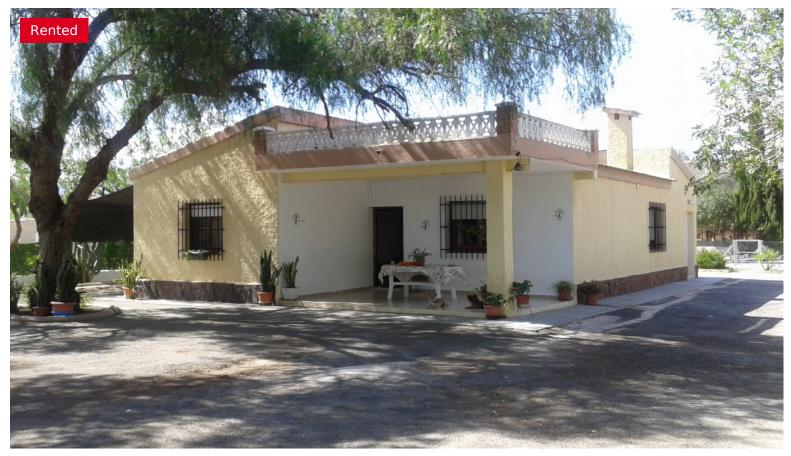

## Costa Blanca - Crevillente

Long Rental Period - Chalet

Ref. AFL0006

300€

4 BEDROOMS 1 BATHROOMS

135M<sup>2</sup>

1.100M<sup>2</sup>

IN PROCESS

+ INFO

House in the field of Crevillente, the property features a 1.100m2 Arcela Account Outside: large shade trees over 25 years old, pool 8 mx 4 m with sewage, toilet and laundry pool, storage room, covered barbecue, garage 2 open vehicles, gardens, large porch, doors automatic access. opaque completely fenced plot which gives great privacy The property has 135 square meters built, 4 bedrooms, 1 bathroom, 1 large kitchen, 1 living room with fireplace, 1 living room with fireplace, furniture in all rooms, 2 double beds (no bedding), 1 single bed (without bedding). The house is well connected by car: 25 minutes Alicante, 25 minutes Beaches 20 minutes Ciudad Quesada, 20 minutes Airport 15 minutes shopping centers, 15 minutes Elche, 5 minutes motorway, 5 minutes town of Matola where you will find everything you need d...