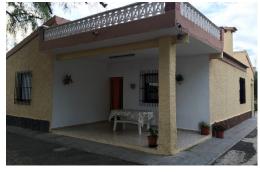

+ INFO

House in the field of Crevillente, the property features a 1.100m2 Arcela Account Outside: large shade trees over 25 years old, pool 8 mx 4 m with sewage, toilet and laundry pool, storage room, covered barbecue, garage 2 open vehicles, gardens, large porch, doors automatic access. opaque completely fenced plot which gives great privacy The property has 135 square meters built, 4 bedrooms, 1 bathroom, 1 large kitchen, 1 living room with fireplace, 1 living room with fireplace, furniture in all rooms, 2 double beds (no bedding), 1 single bed (without bedding). The house is well connected by car: 25 minutes Alicante, 25 minutes Beaches 20 minutes Ciudad Quesada, 20 minutes Airport 15 minutes shopping centers, 15 minutes Elche, 5 minutes motorway, 5 minutes town of Matola where you will find everything you need d...