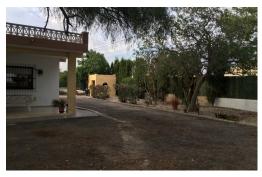

+ INFO

House in the field of Crevillente, the property features a 1.100m2 Arcela Account Outside: large shade trees over 25 years old, pool 8 mx 4 m with sewage, toilet and laundry pool, storage room, covered barbecue, garage 2 open vehicles, gardens, large porch, doors automatic access. opaque completely fenced plot which gives great privacy The property has 135 square meters built, 4 bedrooms, 1 bathroom, 1 large kitchen, 1 living room with fireplace, 1 living room with fireplace, furniture in all rooms, 2 double beds (no bedding), 1 single bed (without bedding). The house is well connected by car: 25 minutes Alicante, 25 minutes Beaches 20 minutes Ciudad Quesada, 20 minutes Airport 15 minutes shopping centers, 15 minutes Elche, 5 minutes motorway, 5 minutes town of Matola where you will find everything you need d...