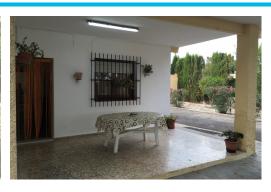

+ INFO

House in the field of Crevillente, the property features a 1.100m2 Arcela Account Outside: large shade trees over 25 years old, pool 8 mx 4 m with sewage, toilet and laundry pool, storage room, covered barbecue, garage 2 open vehicles, gardens, large porch, doors automatic access. opaque completely fenced plot which gives great privacy The property has 135 square meters built, 4 bedrooms, 1 bathroom, 1 large kitchen, 1 living room with fireplace, 1 living room with fireplace, furniture in all rooms, 2 double beds (no bedding), 1 single bed (without bedding). The house is well connected by car: 25 minutes Alicante, 25 minutes Beaches 20 minutes Ciudad Quesada, 20 minutes Airport 15 minutes shopping centers, 15 minutes Elche, 5 minutes motorway, 5 minutes town of Matola where you will find everything you need d...