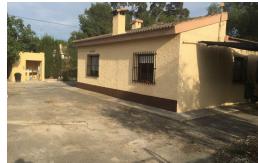

+ INFO

House in the field of Crevillente, the property features a 1.100m2 Arcela Account Outside: large shade trees over 25 years old, pool 8 mx 4 m with sewage, toilet and laundry pool, storage room, covered barbecue, garage 2 open vehicles, gardens, large porch, doors automatic access. opaque completely fenced plot which gives great privacy The property has 135 square meters built, 4 bedrooms, 1 bathroom, 1 large kitchen, 1 living room with fireplace, 1 living room with fireplace, furniture in all rooms, 2 double beds (no bedding), 1 single bed (without bedding). The house is well connected by car: 25 minutes Alicante, 25 minutes Beaches 20 minutes Ciudad Quesada, 20 minutes Airport 15 minutes shopping centers, 15 minutes Elche, 5 minutes motorway, 5 minutes town of Matola where you will find everything you need d...