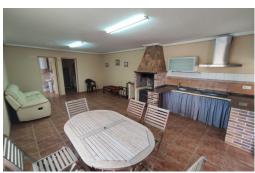

**PRIVATE** 

IN PROCESS

(0034) 650 029 772

+ INFO

Large 300m2 villa with guest house located on a 3000m2 plot. This fantastic furnished detached villa consists of 2 large living rooms, a large kitchen, 6 large and bright bedrooms, three complete bathrooms and a toilet. The villa has two floors, and has a fireplace, central heating, air conditioning, hot / cold, double glazed windows and mosquito nets. The front terrace of the house is glazed, allowing it to be used in winter, integrating the views of the garden into the house. The house has an independent guest house that consists of a living room, kitchen, bathroom and bedroom, perfect for guests. In the garden there is the fenced pool, perfect for a family with children. There is also a barbecue area and a covered parking area for several cars. 2 minut...