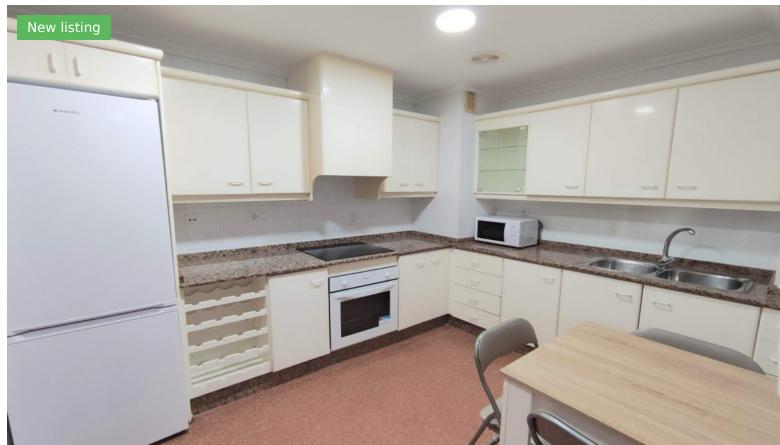

## 290€

4 BEDROOMS

2 BATHROOMS

www.lidonylidon.com

C/ MARTÍN DE TORRES, Nº 6, LOCAL 3, 03202 ELCHE ALICANTE SPAIN

Wide flat of 4 bedrooms to première, 2 complete bathrooms with bathtub, all reformed, elevator, independent kitchen office all equipped with appliances: vitroceramic, extract, combi fridge, microwave, electric heater, washing machine, basic utensils. TV antenna sockets in all rooms, all rooms with lock and key. TV in kitchen and glazed gallery. North facing. -Bedroom 1: 105x190cm bed with a private bathroom. 290€ -Bedroom 2: 105x190cm bed. 240€ -Bedroom 3: 135x190cm double bed 250€ -Bedroom 4: bed 135x190cm plus sofa and balcony 320€. All equipped with large wardrobe, head, large desk table, flexo, office chair, curtains, mattress protector. Room stays from 1 September to 30 June minimum for students. Electricity and water bills not included. Individual use of rooms.