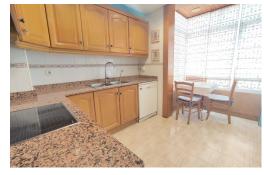

## Alicante (Costa Blanca) - Elche

Long Rental Period - Flat

Ref. RLL0004

700€

**2 BATHROOMS** 

+ INFO

Luminous flat available in zone Baix Vinalopó - Bridge of the Railway of Elche, third floor with elevator, orientation Southeast, all external corner. Furnished, three bedrooms, two bathrooms one of them en suite. Independent kitchen office, large living room all corner, single rooms with beds 90x190, master bedroom with large dimensions, closets with large storage capacity. A step away from the Railway bridge, overlooking the Palmeral, a few meters to all kinds of services, bus stops, Train Station 5 minutes walk. Possibility of parking.