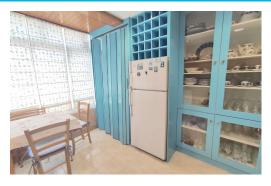

## Alicante (Costa Blanca) - Elche

Long Rental Period - Flat

Ref. RLL0004

700€

**2 BATHROOMS** 

+ INFO

Luminous flat available in zone Baix Vinalopó - Bridge of the Railway of Elche, third floor with elevator, orientation Southeast, all external corner. Furnished, three bedrooms, two bathrooms one of them en suite. Independent kitchen office, large living room all corner, single rooms with beds 90x190, master bedroom with large dimensions, closets with large storage capacity. A step away from the Railway bridge, overlooking the Palmeral, a few meters to all kinds of services, bus stops, Train Station 5 minutes walk. Possibility of parking.