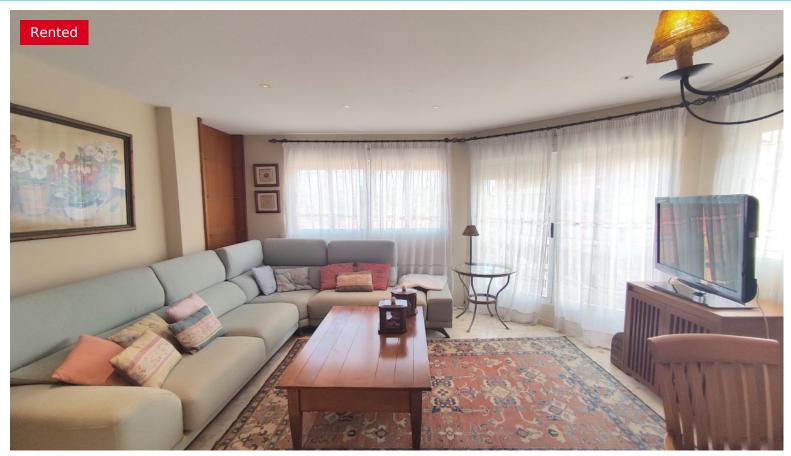

## Alicante (Costa Blanca) - Elche

Long Rental Period - Flat

Ref. RLL0004

700€

**2 BATHROOMS** 

+ INFO

Luminous flat available in zone Baix Vinalopó - Bridge of the Railway of Elche, third floor with elevator, orientation Southeast, all external corner. Furnished, three bedrooms, two bathrooms one of them en suite. Independent kitchen office, large living room all corner, single rooms with beds 90x190, master bedroom with large dimensions, closets with large storage capacity. A step away from the Railway bridge, overlooking the Palmeral, a few meters to all kinds of services, bus stops, Train Station 5 minutes walk. Possibility of parking.