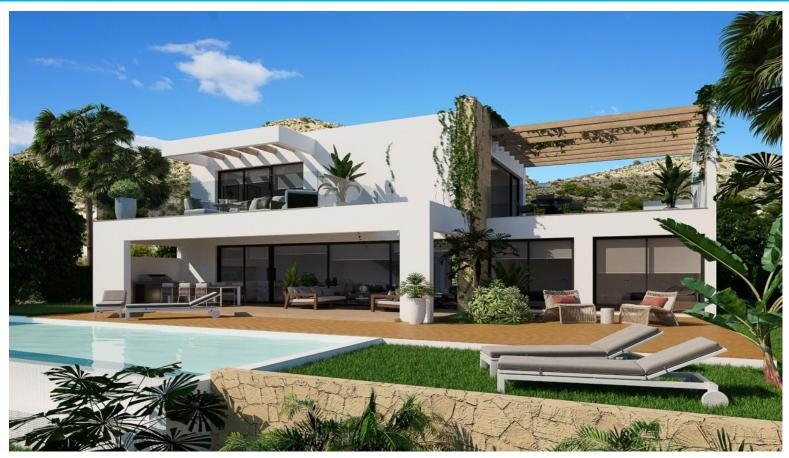

(0034) 650 029 772

Villa Everest is an exclusive luxury detached home, located in the Font del Llop golf course, in Monforte del Cid, close to Elche and Alicante, with stunning views of the Alto de Tabayá mountain range. It is excellently located, close to everything but far enough away to be in a haven of peace and tranquillity, surrounded by nature. The Font del Llop golf course is green and full of native plants and trees, with plenty of places to walk or cycle, enjoying nature. The clubhouse has a fantastic Mediterranean restaurant with terraces overlooking the spectacular golf course and mountains, serving delicious local dishes and offering a venue for events and parties. When the development is completed there will be a large selection of services in the complex, such as shops, a supermarket, a hotel, a gym, and a sports area. This beautiful Villa Everest is southwest facing allowing you to enjoy the sun all day long. The exterior of Villa Everest...